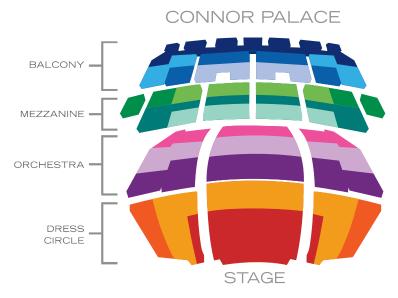

| Groups of 10+ | SAT EVE | ALL OTHER<br>Performances |
|---------------|---------|---------------------------|
| Dress A       | \$97.50 | \$97.50                   |
| Dress B       | \$97.50 | \$97.50                   |
| Dress C       | \$80.50 | \$68.50                   |
| Orchestra A   | \$80.50 | \$68.50                   |
| Orchestra B   | \$80.50 | \$68.50                   |
| Orchestra C   | \$62.50 | \$53.50                   |
| Mezzanine A   | \$80.50 | \$80.50                   |
| Mezzanine B   | \$80.50 | \$68.50                   |
| Mezzanine C   | \$62.50 | \$53.50                   |
| Mezzanine D   | \$50.50 | \$43.50                   |
| Balcony A     | \$62.50 | \$22.50                   |
| Balcony B     | \$50.50 | \$22.50                   |
| Balcony C     | \$24.50 | \$22.50                   |
| Balcony D     | \$24.50 | \$22.50                   |