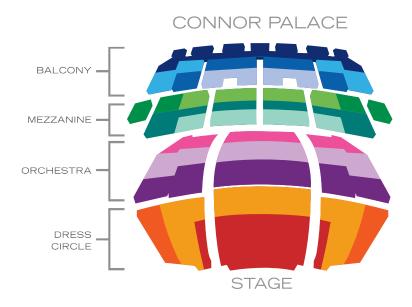

| Groups of 10+ | SAT AND SUN<br>Matinee | ALL OTHER PERFORMANCES |
|---------------|------------------------|------------------------|
| Dress A       | \$112.50               | \$112.50               |
| Dress B       | \$112.50               | \$112.50               |
| Dress C       | \$92.50                | \$79.50                |
| Orchestra A   | \$92.50                | \$79.50                |
| Orchestra B   | \$92.50                | \$79.50                |
| Orchestra C   | \$67.50                | \$57.50                |
| Mezzanine A   | \$92.50                | \$92.50                |
| Mezzanine B   | \$92.50                | \$79.50                |
| Mezzanine C   | \$67.50                | \$57.50                |
| Mezzanine D   | \$50.00                | \$43.00                |
| Balcony A     | \$67.50                | \$62.50                |
| Balcony B     | \$52.50                | \$45.50                |
| Balcony C     | \$37.50                | \$37.50                |
| Balcony D     | \$20.00                | \$22.50                |